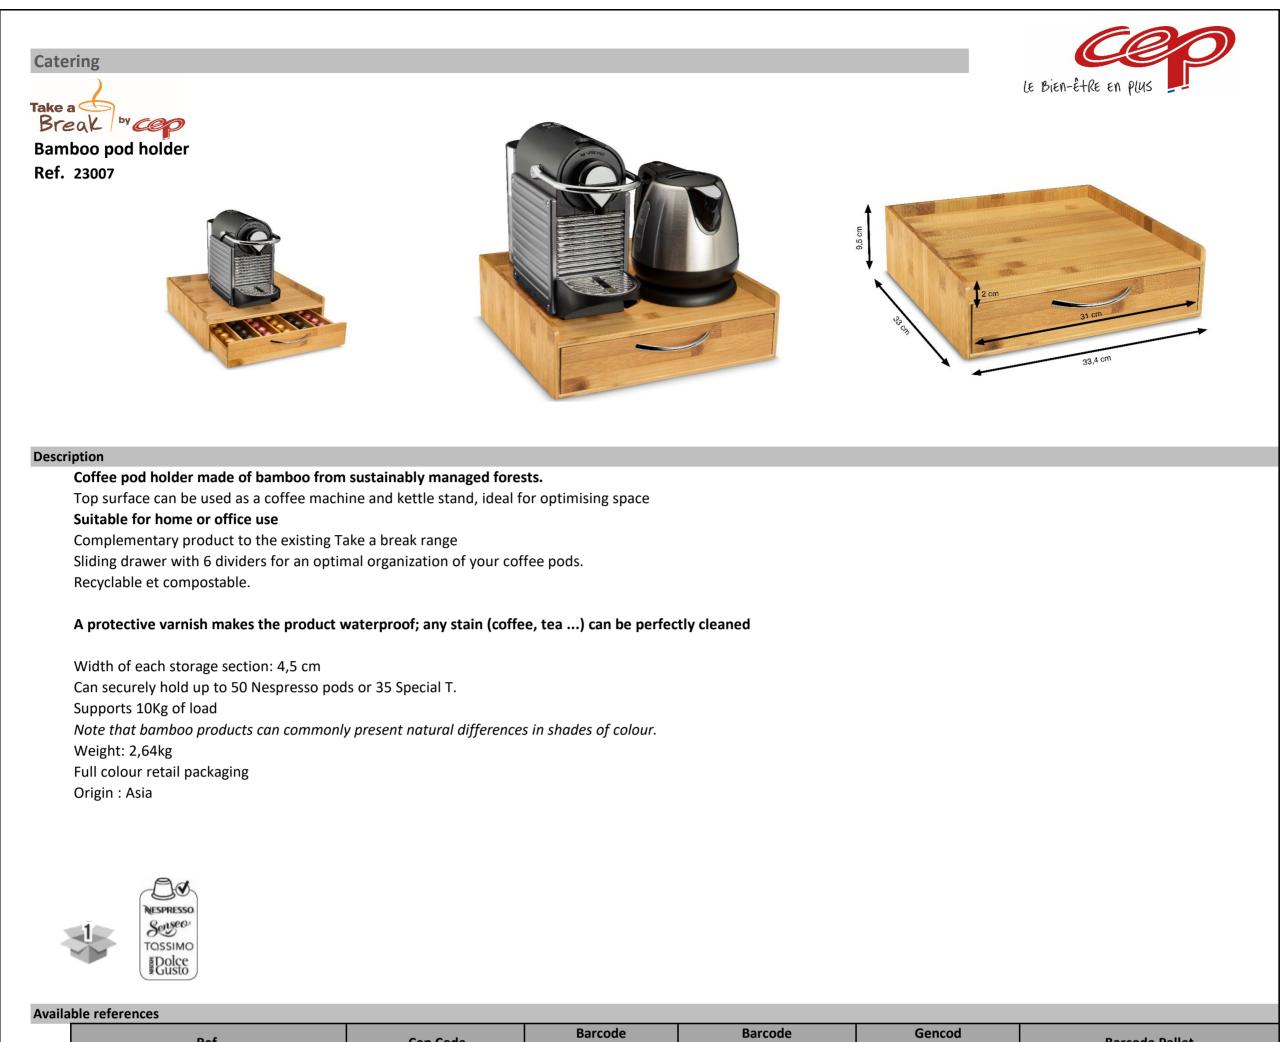

| Add Dimensions many ber being the formation of the format | 23007      | Ref.           |  | Cep Code unit |                 |        |            | box |                |             | ardboard |     | Barcode Pallet      |              |
|--------------------------------------------------------------------------------------------------------------------------------------------------------------------------------------------------------------------------------------------------------------------------------------------------------------------------------------------------------------------------------------------------------------------------------------------------------------------------------------------------------------------------------------------------------------------------------------------------------------------------------------------------------------------------------------------------------------------------------------------------------------------------------------------------------------------------------------------------------------------------------------------------------------------------------------------------------------------------------------------------------------------------------------------------------------------------------------------------------------------------------------------------------------------------------------------------------------------------------------------------------------------------------------------------------------------------------------------------------------------------------------------------------------------------------------------------------------------------------------------------------------------------------------------------------------------------------------------------------------------------------------------------------------------------------------------------------------------------------------------------------------------------------------------------------------------------------------------------------------------------------------------------------------------------------------------------------------------------------------------------------------------------------------------------------------------------------------------------------------------------------|------------|----------------|--|---------------|-----------------|--------|------------|-----|----------------|-------------|----------|-----|---------------------|--------------|
| Identified ata   gistical data   Ref. Dimensions<br>mm Weight<br>Unit. PCB Dimensions<br>mm Gross<br>Weight<br>kg Net Weight<br>kg PCB Dimensions<br>mm Gross kg Net<br>kg PCB Dimensions<br>mm   23007 334 x 330 x 95 2,640 1 340 x 340 x 103 2,770 0 4 350 x 360 x 406 7,25 0 72 1000 x 1200                                                                                                                                                                                                                                                                                                                                                                                                                                                                                                                                                                                                                                                                                                                                                                                                                                                                                                                                                                                                                                                                                                                                                                                                                                                                                                                                                                                                                                                                                                                                                                                                                                                                                                                                                                                                                                 |            |                |  |               | 2230075301      | 346215 | 9007250    | 3   | 462159007250   |             | NC       |     |                     |              |
| 4420908000   isitial data   Ref. Dimensions<br>mm Weight<br>Unit. PCB Dimensions<br>mm Gross<br>Weight<br>kg PCB Dimensions<br>mm Gross kkg PCB Dimensions<br>mm   23007 334 x 330 x 95 2,640 1 340 x 340 x 103 2,770 0 4 350 x 360 x406 7,25 0 72 1000 x 1200                                                                                                                                                                                                                                                                                                                                                                                                                                                                                                                                                                                                                                                                                                                                                                                                                                                                                                                                                                                                                                                                                                                                                                                                                                                                                                                                                                                                                                                                                                                                                                                                                                                                                                                                                                                                                                                                 |            |                |  |               |                 |        |            |     |                |             |          |     |                     |              |
| istical data<br>PRODUCT   BOX   CARDBOARD   ist     Ref.   Dimensions   Weight   PCB   Dimensions   Gross   Net Weight   Weight   PCB   Dimensions     23007   334 x 330 x 95   2,640   1   340 x 340 x 103   2,770   0   4   350 x 360 x406   7,25   0   72   1000 x 1200                                                                                                                                                                                                                                                                                                                                                                                                                                                                                                                                                                                                                                                                                                                                                                                                                                                                                                                                                                                                                                                                                                                                                                                                                                                                                                                                                                                                                                                                                                                                                                                                                                                                                                                                                                                                                                                     |            |                |  |               |                 |        |            |     |                |             |          |     |                     |              |
| Image: PRODUCT   Image: Probuct   Image:                                                                                                                                                                                                                                                                                                                                                                                                                                                                                                                                                                                                                                                                                                                                                                                                                                                                                                                                                                                                          |            | -              |  |               |                 |        |            |     |                |             |          |     |                     |              |
| Ref. Dimensions<br>mm Weight<br>kg PCB Dimensions<br>mm Gross<br>kg Net Weight<br>kg PCB Dimensions<br>mm Gross<br>kg Net<br>kg PCB Dimensions<br>mm   23007 334 x 330 x 95 2,640 1 340 x 340 x 103 2,770 0 4 350 x 360 x406 7,25 0 72 1000 x 1200                                                                                                                                                                                                                                                                                                                                                                                                                                                                                                                                                                                                                                                                                                                                                                                                                                                                                                                                                                                                                                                                                                                                                                                                                                                                                                                                                                                                                                                                                                                                                                                                                                                                                                                                                                                                                                                                             | tical data |                |  |               |                 |        |            |     |                |             |          |     |                     |              |
| Ref.   Differisons<br>mm   Unit.<br>kg   PCB   Differisons<br>kg   PCB   Differisons<br>mm   Weight<br>kg   PCB   Differisons<br>mm     23007   334 x 330 x 95   2,640   1   340 x 340 x 103   2,770   0   4   350 x 360 x406   7,25   0   72   1000 x 1200                                                                                                                                                                                                                                                                                                                                                                                                                                                                                                                                                                                                                                                                                                                                                                                                                                                                                                                                                                                                                                                                                                                                                                                                                                                                                                                                                                                                                                                                                                                                                                                                                                                                                                                                                                                                                                                                    |            | PRODUCT        |  |               | BOX             |        | -          |     | CARDBOAR       | -           |          | _   | PALLET              |              |
| mm   kg   mm   kg   kg   mm   kg   kg   mm     23007   334 x 330 x 95   2,640   1   340 x 340 x 103   2,770   0   4   350 x 360 x406   7,25   0   72   1000 x 1200                                                                                                                                                                                                                                                                                                                                                                                                                                                                                                                                                                                                                                                                                                                                                                                                                                                                                                                                                                                                                                                                                                                                                                                                                                                                                                                                                                                                                                                                                                                                                                                                                                                                                                                                                                                                                                                                                                                                                             | Pof        | Dimensions     |  | DCD           | Dimensions      |        | Net Weight | DCD | Dimensions     |             |          | DCD | Dimensions          | Gross        |
| 23007   334 x 330 x 95   2,640   1   340 x 340 x 103   2,770   0   4   350 x 360 x406   7,25   0   72   1000 x 1200                                                                                                                                                                                                                                                                                                                                                                                                                                                                                                                                                                                                                                                                                                                                                                                                                                                                                                                                                                                                                                                                                                                                                                                                                                                                                                                                                                                                                                                                                                                                                                                                                                                                                                                                                                                                                                                                                                                                                                                                            | Kel.       | mm             |  | FCD           | mm              |        | kg         | FCD | mm             |             |          | FCD | mm                  | Weight<br>kg |
|                                                                                                                                                                                                                                                                                                                                                                                                                                                                                                                                                                                                                                                                                                                                                                                                                                                                                                                                                                                                                                                                                                                                                                                                                                                                                                                                                                                                                                                                                                                                                                                                                                                                                                                                                                                                                                                                                                                                                                                                                                                                                                                                | 23007      | 334 x 330 x 95 |  | 1             | 340 x 340 x 103 |        | 0          | 4   | 350 x 360 x406 |             |          | 72  | 1000 x 1200 x h1820 | 271,00       |
|                                                                                                                                                                                                                                                                                                                                                                                                                                                                                                                                                                                                                                                                                                                                                                                                                                                                                                                                                                                                                                                                                                                                                                                                                                                                                                                                                                                                                                                                                                                                                                                                                                                                                                                                                                                                                                                                                                                                                                                                                                                                                                                                |            |                |  |               |                 |        |            |     |                | Part States |          |     |                     |              |